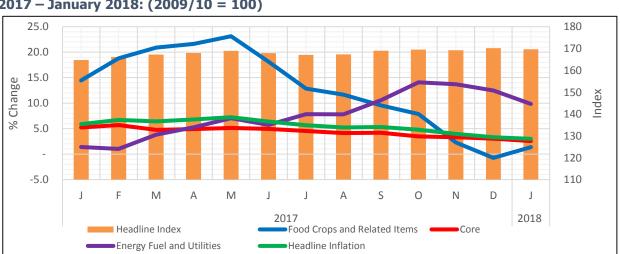

The Annual Energy, Fuels and Utilities (EFU) Inflation decreased to 9.8 percent for the year ending January 2018 compared to 12.5 percent recorded for the year ended December 2017. This was due to Annual Inflation for solid fuels (charcoal & firewood) that decreased to 17.1 percent for the year ending January 2018 compared to 20.2 percent recorded for the year ended December 2017. The Annual Inflation for Liquid Energy Fuels registered 5.2 percent for the year ending January 2018 compared to 5.5 percent recorded in December 2017. The one year series for the Headline Index and the Annual Inflation rates for the three major components are shown in figure 1.

Figure 1: Uganda Headline Index and Annual Inflation rates for 3 major components, January 2017 – January 2018: (2009/10 = 100)