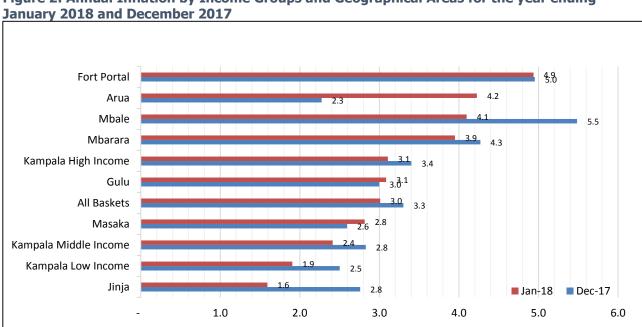

#### 1.2 Annual Headline Inflation by Income Groups and Geographical areas

Fort Portal registered the highest Annual Inflation of 4.9 percent for the year ending January 2018 compared to 5.0 percent recorded for the year ended December 2017. This drop was mainly driven by Annual Inflation for Restaurants and Hotels that decreased to 2.4 percent for the year ending January 2018 compared to the 6.6 percent recorded for the year ended December 2017. In addition, Annual Inflation for Food and non-alcoholic beverages decreased to 4.4 percent for the year ending January 2018 compared to the 4.8 percent registered during the year ended December 2017.

The second highest inflation was registered in Arua at 4.2 percent for the year ending January 2018 compared to 2.3 percent recorded for the year ended December 2017. The main driver for this increase was Annual Inflation for Food and non-alcoholic beverages that registered 7.2 percent for the year ending January 2018 compared to the 2.6 percent for the year ended December 2017. In addition, Housing, Water, Electricity, Gas and other Fuels inflation increased to 6.8 percent for the year ending January 2018 compared to the 2.6 percent registered for the year ended December 2017.

Mbale registered the third highest annual inflation of 4.1 percent for the year ending January 2018 though lower than the 5.5 percent recorded for the year ended December 2017. This was driven by Housing, Water, Electricity, Gas and other Fuels inflation that decreased to 1.2 percent for the year ending January 2018 compared to 3.6 percent that was recorded during the year ended December 2017. In addition, Food and non-alcoholic beverages inflation decreased to 5.3 percent for the year ending January 2018 compared to the 8.4 percent recorded during the year ended December 2017. Annual Inflation for all the ten consumption baskets are shown in figure 2 and Table 7.

Figure 2: Annual Inflation by Income Groups and Geographical Areas for the year ending