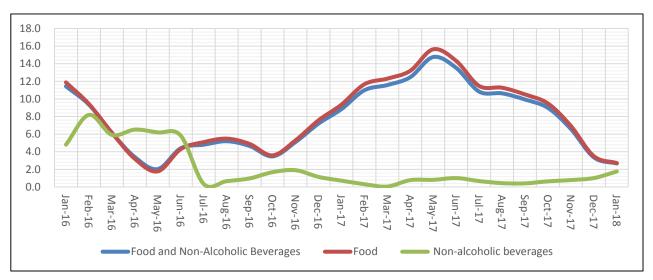

### 2.1 Food and Non-Alcoholic Beverages

The Annual Inflation for Food and non-alcoholic beverages dropped further to 2.7 percent for the year ending January 2018 compared to 3.4 percent recorded for the year ended December 2017. The drop was due to a decline in Annual Food Inflation to 2.7 percent for the year ending January 2018 compared to the 3.5 percent recorded during the year ended December 2017. The Annual Inflation for Non-Alcoholic Beverages registered 1.7 percent for the year ending January 2018 compared to 1.0 recorded for the year ended December 2017. Graph 3 shows the trends of Food and Non Alcoholic Beverages Inflation from January 2016 to January 2018

Figure 3: Food and Non Alcoholic Beverages Annual Inflation Trends; January 2016 – January 2017