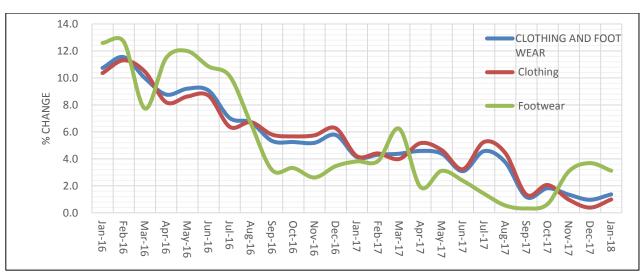

#### 2.3 Clothing and Footwear

The Annual Inflation for Clothing and Footwear increased to 1.4 percent for the year ending January 2018 compared to 1.0 percent recorded for the year ended December 2017. The increase was mainly attributed to Clothing Inflation that registered 1.0 percent for the year ending January 2018 compared to 0.4 percent recorded for the year ended December 2017. However, Foot Wear Inflation decreased to 3.1 percent for the year ending January 2018 compared to 3.7 percent recorded during the year ended December 2017. Graph 4 shows the trends of clothing and Footwear from January 2016 to January 2017.

Figure 4: Clothing and Footwear Annual Inflation Trends; January 2016 – January 2018